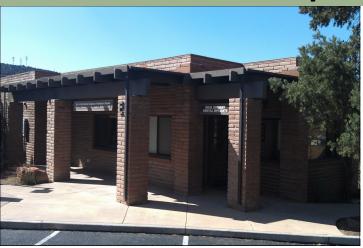

## 1146 La Tierra Plaza

1146 W. State Route 89A ~ Sedona AZ 86336

**Currently Available: Suite E** 

## 1,220 sq ft ~ DOCTOR'S OFFICE on State Route 89A

- ~ 3 exam/surgery rooms
- ~ Sterilization room
- ~ Nursing station
- ~ Reception room
- ~ Receptionist office
- ~ 1 large open space for desk and x-ray machine
- ~ Film developing room
- ~ Exceptional tenant improvements
- ~ ADA bathroom
- ~ Convenient on-site property management that provides quick and responsive service
- ~ Located in "The heart of the Sedona business district" w/award-winning architectural landscape design