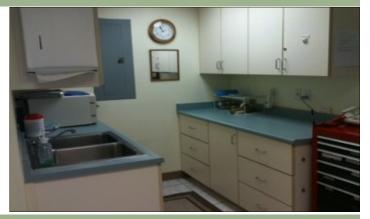

## 1,220 sq ft ~ DOCTOR'S OFFICE on State Route 89A

- ~ 3 exam/surgery rooms
- ~ Sterilization room
- ~ Nursing station
- ~ Reception room
- ~ Receptionist office
- ~ 1 large open space for desk and x-ray machine
- ~ Film developing room
- ~ Exceptional tenant improvements
- ~ ADA bathroom
- ~ Convenient on-site property management that provides quick and responsive service
- ~ Located in "The heart of the Sedona business district" w/award-winning architectural landscape design