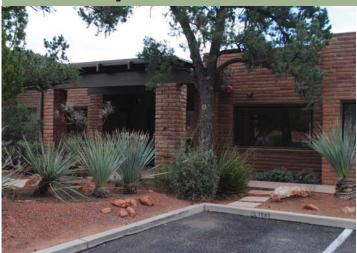

## 1146 La Tierra Plaza

1146 W. State Route 89A ~ Sedona AZ 86336

Currently Available: Suite B—760 sq ft

## 760 SQ FEET ~ PROFESSIONAL OFFICE on State Route 89A COMPETITIVELY PRICED

- ~ Located in "The heart of the Sedona business district" w/award-winning architectural landscape design
- ~ Tenant improvements, including built in cabinetry
- ~ Enjoy views of the Sedona red rocks and a surplus of parking, including one covered space for tenant
- ~ All offices have private bathrooms, natural gas heat and air conditioning and individual office controls
- ~ Located on the northwest corner of SR 89A & Airport Road North with a traffic light for easy access
- ~ Plaza Size: 16,500 Square Feet; with exception of Ste B, building is fully leased with successful businesses
- ~ Turn-key with private offices, conference room and flexibility for your businesses square footage needs.
- ~ Convenient on-site property management that provides quick and responsive service