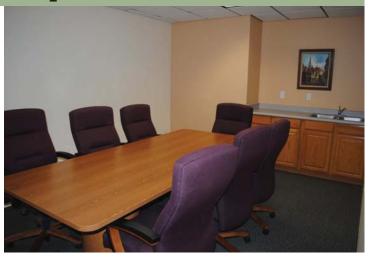

## 760 SQ FEET ~ PROFESSIONAL OFFICE on State Route 89A COMPETITIVELY PRICED

- ~ Located in "The heart of the Sedona business district" w/award-winning architectural landscape design
- ~ Tenant improvements, including built in cabinetry
- ~ Enjoy views of the Sedona red rocks and a surplus of parking, including one covered space for tenant
- ~ All offices have private bathrooms, natural gas heat and air conditioning and individual office controls
- ~ Located on the northwest corner of SR 89A & Airport Road North with a traffic light for easy access
- ~ Plaza Size: 16,500 Square Feet; with exception of Ste B, building is fully leased with successful businesses
- ~ Turn-key with private offices, conference room and flexibility for your businesses square footage needs.
- ~ Convenient on-site property management that provides quick and responsive service