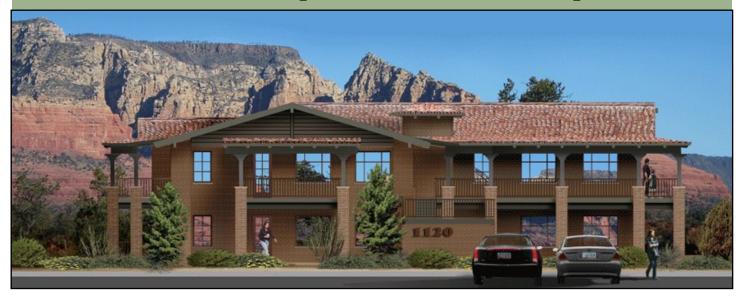

## 1120 La Tierra Plaza, Phase 2

1120 W. State Route 89A Building D ~ Sedona AZ 86336

Available: 500 to 1446 Sq Ft Professional Office Space

## **VIEW WITH AN OFFICE**

- ~ Create your own office with 500 to 1,600 square feet available, centrally in located in Sedona
- ~ This building is 80% leased; Space available is on the ground level with large windows to enjoy the view
- ~ By acting now, you will be able to incorporate the exact square footage and layout to meet your needs.
- ~ Highway frontage with exceptional views in a prime location makes this space very desirable
- ~ This building is solar powered offering discounted electric to the tenants
- ~ Abundant parking available including covered parking under our photo voltaic solar panel system
- ~ Sedona, a unique community located in the high desert enjoys four mild seasons with clean air & sunshine

## 1120 La Tierra Plaza Features:

- ~ Located on State Route 89A in "The Heart of the Sedona Business District"
- ~ Award-Winning Architectural Landscape Design Including Outdoor Art
- ~ Exceptional Views of the Sedona Red Rocks
- ~ Covered Tenant Parking under the Photo Voltaic Solar System
- ~ All Offices Have Private Bathrooms
- ~ Individual Heating and Air Conditioning Units
- ~ Hwy Frontage; Located on the N.W. Corner of SR 89A & Airport Road North
- ~ Designed with Many Green Products; Recycling Available on Site
- ~ Maximum Office Size: 4,700 Sq Ft; Minimum Office Size: 500 Sq. Ft.
- ~ Convenient and Responsive On-Site Property Management