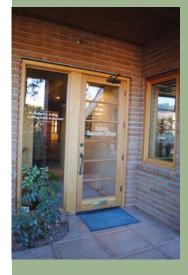

## Sedona Executive Offices ~ 133 to 220 Sq Ft

- ~ Executive Offices, centrally located in West Sedona on 89A supported by easy access traffic light
- ~ Sedona, a unique community located in the high desert enjoys four mild seasons with clean air & sunshine
- ~ Views available as well as private double doors exiting to a pleasantly landscaped patio area
- ~ A private restroom is shared within this professional suite of five offices.
- ~ Furnished spaces may be available with large desk and executive/client chairs, lamps and bookshelves.
- ~ Abundant parking available including covered parking under our photo voltaic solar panel system
- ~ Entrance features a large reception area for your clients to comfortably wait until you receive them, a door bell notifies tenants when someone enters the reception area.