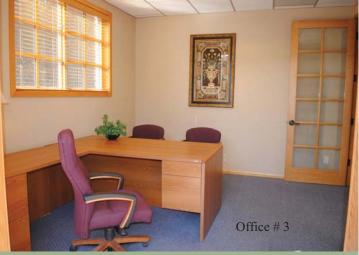

## Sedona Executive Offices ~ 133 to 220 Sq Ft

- ~ Executive Offices, centrally located in West Sedona on 89A supported by easy access traffic light
- ~ Sedona, a unique community located in the high desert enjoys four mild seasons with clean air & sunshine
- ~ Views available as well as private double doors exiting to a pleasantly landscaped patio area
- ~ A private restroom is shared within this professional suite of five offices.
- ~ Furnished spaces may be available with large desk and executive/client chairs, lamps and bookshelves.
- ~ Abundant parking available including covered parking under our photo voltaic solar panel system
- ~ Entrance features a large reception area for your clients to comfortably wait until you receive them, a door bell notifies tenants when someone enters the reception area.