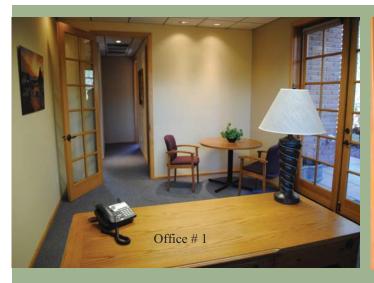

## Sedona Executive Offices ~ 133 to 220 Sq Ft

- ~ Executive Offices, centrally located in West Sedona on 89A supported by easy access traffic light
- ~ Sedona, a unique community located in the high desert enjoys four mild seasons with clean air & sunshine
- ~ Views available as well as private double doors exiting to a pleasantly landscaped patio area
- ~ A private restroom is shared within this professional suite of five offices.
- ~ Furnished spaces may be available with large desk and executive/client chairs, lamps and bookshelves.
- ~ Abundant parking available including covered parking under our photo voltaic solar panel system
- ~ Entrance features a large reception area for your clients to comfortably wait until you receive them, a door bell notifies tenants when someone enters the reception area.