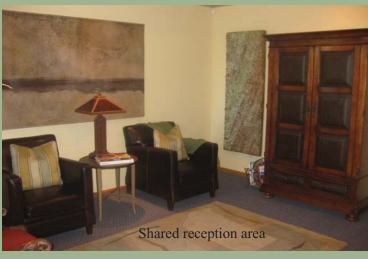

## Sedona Executive Offices ~ 133 to 220 Sq Ft

- ~ Executive Offices, centrally located in West Sedona on 89A supported by easy access traffic light
- ~ Sedona, a unique community located in the high desert enjoys four mild seasons with clean air & sunshine
- ~ Views available as well as private double doors exiting to a pleasantly landscaped patio area
- ~ A private restroom is shared within this professional suite of five offices.
- ~ Furnished spaces may be available with large desk and executive/client chairs, lamps and bookshelves.
- ~ Abundant parking available including covered parking under our photo voltaic solar panel system
- ~ Entrance features a large reception area for your clients to comfortably wait until you receive them, a door bell notifies tenants when someone enters the reception area.